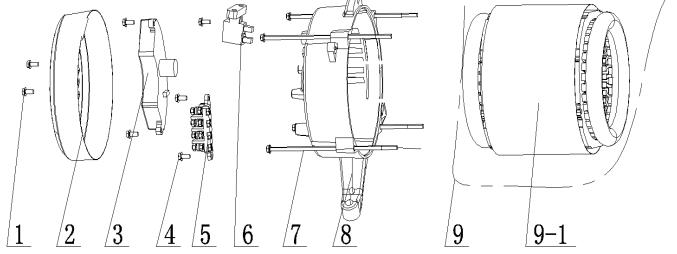

### Alternator:

| Part # | ltem Code | Description        | Qty |
|--------|-----------|--------------------|-----|
| 3      | 421397    | AVR                | 1   |
| 6      | 421398    | CARBON BRUSH       | 1   |
| 8      | 812577    | ALTERNATOR SUPPORT | 1   |

WC-P3750 (811625) - Spare Parts Exploded Diagram