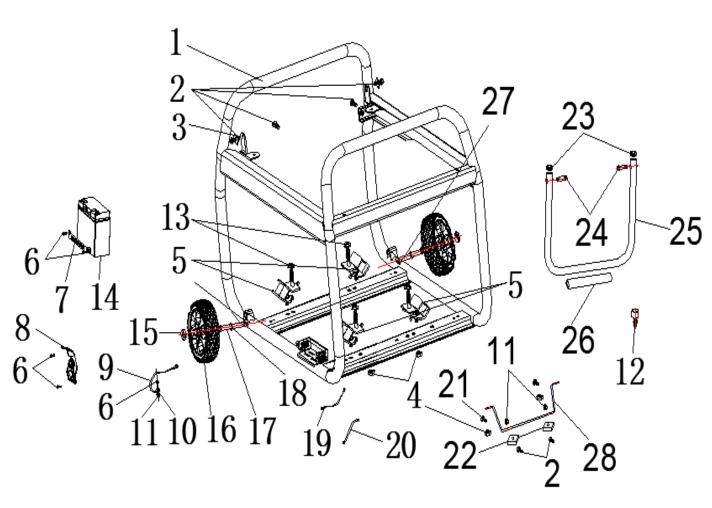

#### Frame:

| Part # | ltem Code | Description               | Qty |
|--------|-----------|---------------------------|-----|
| 1      | 421396    | FRAME ASSEMBLY            | 1   |
| 4      | 812615    | NUT                       | 6   |
| 5      | 812585    | SHOCK ABSORBING BEARING   | 2   |
| -      | 812586    | SHOCK ABSORBING BEARING   | 1   |
| -      | 812587    | SHOCK ABSORBING BEARING   | 1   |
| 13     | 812615    | NUT                       | 4   |
| 15     | 812579    | WHEEL HUB COVER           | 2   |
| 16     | 812572    | WHEEL ASSEMBLY            | 2   |
| 17     | 812589    | AXLE                      | 2   |
| 22     | 812588    | SUPPORT RUBBER PAD        | 2   |
| 23     | 812578    | САР                       | 2   |
| 24     | 812582    | HANDLE RETAINING PIN      | 2   |
| 25     | 812573    | HAND HANDLE TUBE ASSEMBLY | 1   |
| 26     | 812574    | RUBBER COVER FOR HANDLE   | 1   |
| 27     | 812583    | LOCATING PIN LOCK CLAMP   | 2   |

WC-P3750 (811625) - Spare Parts Exploded Diagram