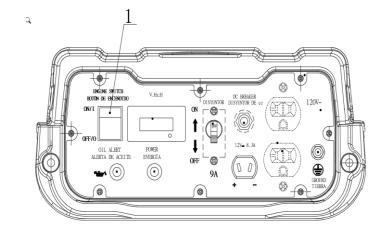

#### **Control Panel:**

| Part # | ltem Code | Description            | Qty |
|--------|-----------|------------------------|-----|
| 1      | 421402    | CONTROL PANEL ASSEMBLY | 1   |

WC-P3750 (811625) - Spare Parts Exploded Diagram