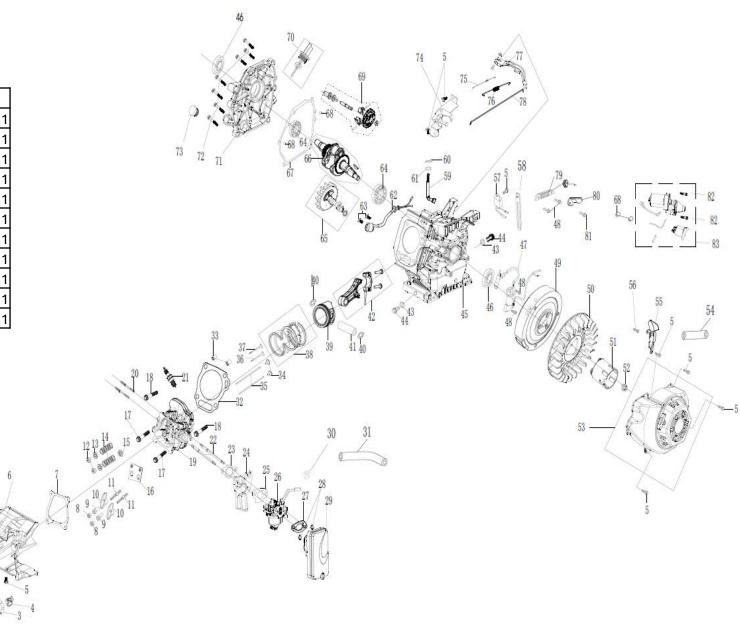

# Engine:

| Part # | ltem Code | Description              | Qty |
|--------|-----------|--------------------------|-----|
| 3      | 812584    | EXHAUST PIPE             | 1   |
| 25     | 812576    | CARBURETOR GASKET        | 1   |
| 26     | 421392    | CARBURETOR ASSEMBLY      | 1   |
| 27     | 812575    | AIR FILTER GASKET        | 1   |
| 29     | 421393    | AIR FILTER ASSEMBLY      | 1   |
| 47     | 812571    | IGNITION COIL ASSEMBLY   | 1   |
| 53     | 421394    | RECOIL STARTER ASSEMBLY  | 1   |
| 57     | 812580    | OIL ALARM                | 1   |
| 62     | 812581    | OIL SENSOR               | 1   |
| 70     | 812856    | OIL DIPSTICK ASSEMBLY    | 1   |
| 83     | 421395    | STARTING MOTOR COMPONENT | 1   |

WC-P3750 (811625) - Spare Parts Exploded Diagram