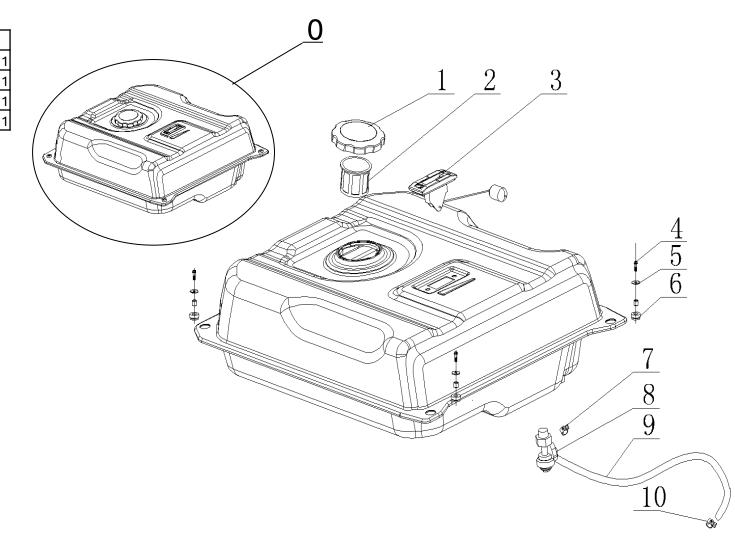

## Fuel Tank:

| Part # | ltem Code | Description        | Qty |
|--------|-----------|--------------------|-----|
| 0      | 812852    | FUEL TANK ASSEMBLY | 1   |
| 1      | 812590    | FUEL TANK CAP      | 1   |
| 2      | 812591    | OIL FILTER         | 1   |
| 3      | 812592    | OIL MARKER         | 1   |

WC-P3750 (811625) - Spare Parts Exploded Diagram