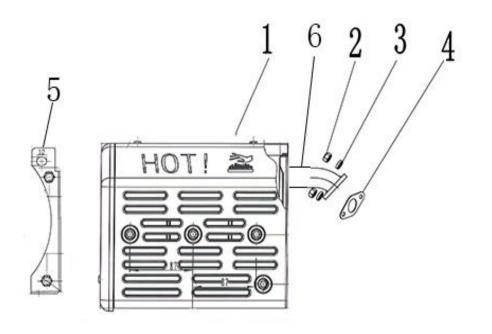

## Muffler:

| Part # | ltem Code | Description       | Qty |
|--------|-----------|-------------------|-----|
| 1      | 421400    | MUFFLER COMPONENT | 1   |
| 4      | 421401    | MUFFLER GASKET    | 3   |